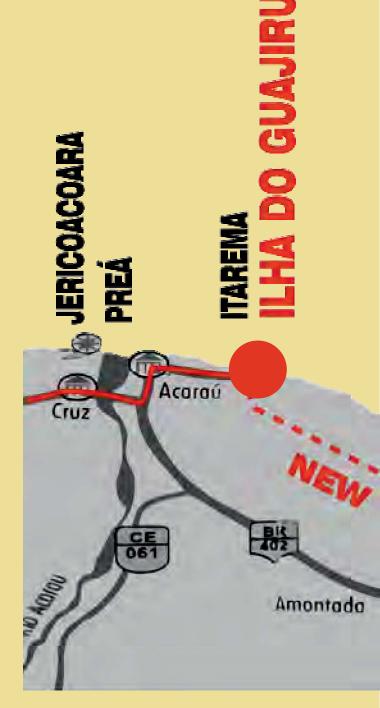

# **Getting there**

The easiest way to get to Ilha do Guajirú is simply by car!

You will also appreciate your own transport while staying on the island!

lha do guajiri

~ 240km: Crossing Itarema, direction Iha do Guajirú ~ 232km: Roundabout, direction ITAREMA ~ 168km: Roundabout new road

~ 142km: follow main street, direction ITAPIPOCA CE 085

~ 103km: Roundabout Paracuru CE 085
~ 79km: Roundabout Taiba CE 085
~ 67km: Roundabout Pecem CE 085
~ 0km: Airport, direction CE 085

Ilha do