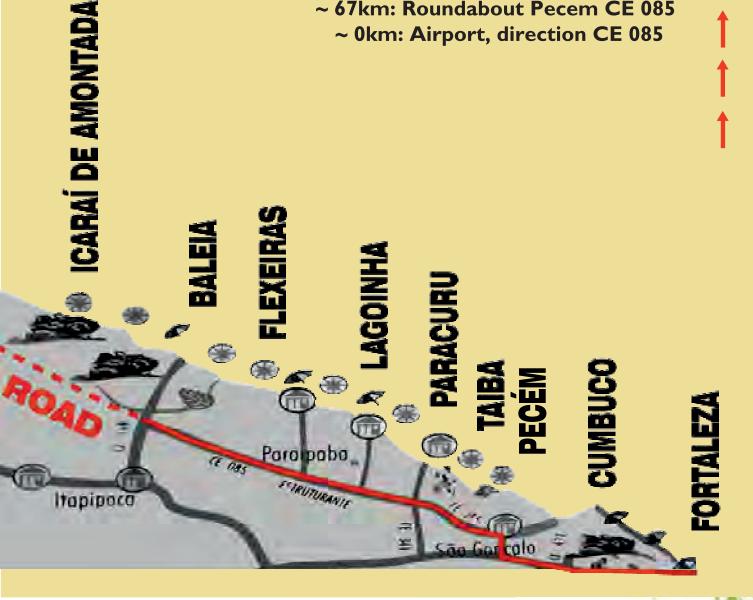

# **Getting there**

The easiest way to get to Ilha do Guajirú is simply by car!

You will also appreciate your own transport while staying on the island!

lha do guajiri

~ 240km: Crossing Itarema, direction Iha do Guajirú ~ 232km: Roundabout, direction ITAREMA ~ 168km: Roundabout new road

~ 142km: follow main street, direction ITAPIPOCA CE 085

~ 103km: Roundabout Paracuru CE 085
~ 79km: Roundabout Taiba CE 085
~ 67km: Roundabout Pecem CE 085
~ 0km: Airport, direction CE 085

Ilha do